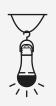

# HOW DOES THE PRODUCT WORK ON BATTERY?

If your Modee Smart Lighting LED Emergency Globe A78 product is applied in a lamp and has been charged for at least 24 hours, when electricity goes off you can simply unscrew and hold it in your hand by the base, it will light up. You can also apply the hanger on the base and hang it where you need.