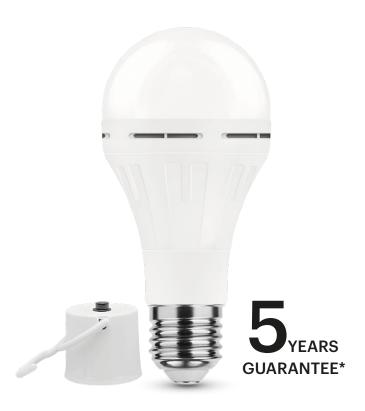

# HOW DOES THE PRODUCT WORK ON BATTERY?

If your Modee Smart Lighting LED Emergency Globe A78 product is applied in a lamp and has been charged for at least 24 hours, when electricity goes off you can simply unscrew and hold it in your hand by the base, it will light up. You can also apply the hanger on the base and hang it where you need.

2 Years Guarantee: For restaurants

<sup>\* 5</sup> Years Guarantee: For household use only (up to 2.7 hours of use per day)