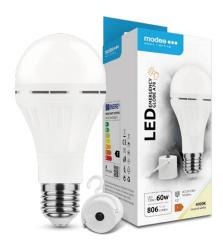

Modee Smart Lighting LED Globe A78 Emergency 7,5W E27 180° 4000K (806 lumen) Product name

Valid from 2024.11.21.

Order it online! www.smokingacc.hu Email us: info@smokingacc.hu

#### **PRODUCT DETAILS**

| Color Mode          | Single Color                  |
|---------------------|-------------------------------|
| Material            | Aluminium, Plastic            |
| Shape               | Globe A78                     |
| Base                | E27                           |
| Wattage             | 7,5W                          |
| Wattage reference   | 60W                           |
| Lumen Output        | 806 lumen on AC220-240V       |
|                     | 250 lumen on battery          |
| Lumen/wattage       | 107,5 lumen/watt              |
| Power factor        | >0.5                          |
| Voltage             | AC220-240V 50/60Hz            |
| Beam Angle          | 180°                          |
| Dimmable            | No                            |
| Dimensions          | H157xD78mm                    |
| Energy label (new)  | F                             |
| Lifetime            | 15.000h / 300x full charge    |
| Worktime on battery | 3 hours                       |
| Battery             | 2000mAh Li-ion                |
|                     | Rechargeable Built-in Battery |
| Replaceable battery | No                            |
| Charging time       | 24 hours                      |
| CRI                 | ≥80                           |
| IP                  | IP20                          |
|                     |                               |

#### **PACKAGING DETAILS**

| Packaging type     | color packaging |
|--------------------|-----------------|
| Quantity/packaging | 1               |
| Size/packaging     | 78x78x165mm     |
| Quantity/carton    | 100             |
| Size/carton        | 810x410x348mm   |

### 4000K

ML-EB7,5W4000KE27N

EAN (product): 5999574567130 EAN (carton): 5999574567147